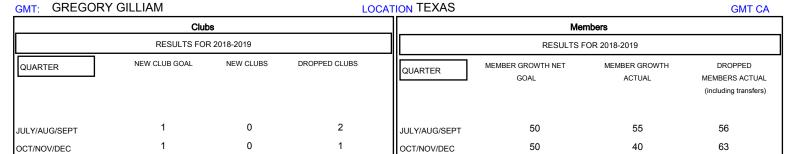

## District 2 S1

Results as of: 01/31/2019

17

0

24

0

JAN/FEB/MAR

APR/MAY/JUNE