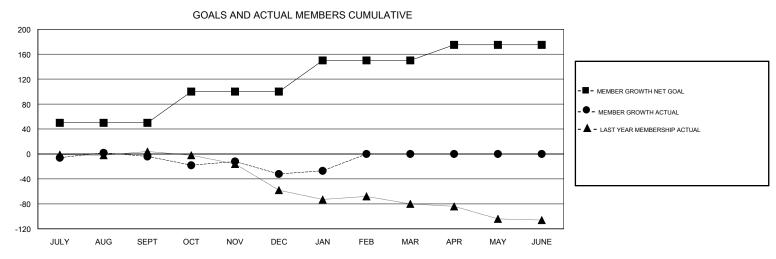

## GOALS AND ACTUAL NEW CLUBS CUMULATIVE 3.5 CURRENT YEAR GOALS FOR NEW CLUBS 2.5 CURRENT YEAR ACTUAL NEW CLUBS 2 LAST YEAR ACTUAL NEW CLUBS 1.5 0.5 JULY JUNE

| DROPPED CLUBS: 3 |     | 30 CLUBS OF 49 ADDED 1 OR MORE<br>NEW MEMBERS | GENDER DISTRIBUTION           MALE         1,198 (74.32%)           FEMALE         414 (25.68%) |     |
|------------------|-----|-----------------------------------------------|-------------------------------------------------------------------------------------------------|-----|
| DROPPED MEMBERS  |     |                                               | Women Percentage Fiscal Year Goal: 29%                                                          |     |
| DECEASED         | 12  | CLICK HERE FOR CUMULATIVE MEMBERSHIP DATA     | TOTAL FAMILY UNIT MEMBERS                                                                       | 198 |
| CLUB CANCELLED   | 18  |                                               |                                                                                                 | 101 |
| OTHER            | 106 |                                               | FAMILY MEMBERS PAYING HALF 1  DUES                                                              |     |
| TOTAL            | 136 |                                               |                                                                                                 |     |